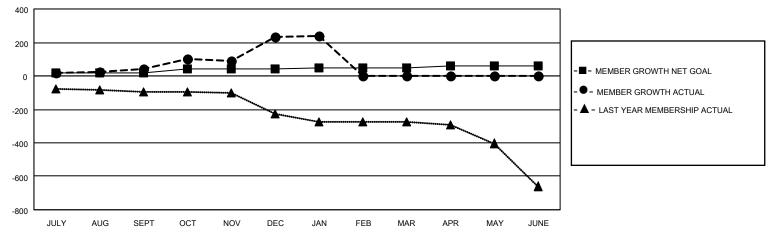

## GOALS AND ACTUAL MEMBERS CUMULATIVE

| DROPPED CLUBS: 2 |    | 42 CLUBS OF 73 ADDED 1 OR MORE | GENDER DISTRIBUTION             |                |       |  |
|------------------|----|--------------------------------|---------------------------------|----------------|-------|--|
|                  |    | NEW MEMBERS                    | MALE                            | 1,950 (74.57%) |       |  |
| DROPPED MEMBERS  |    |                                | FEMALE                          | 665 (25.43%)   |       |  |
| DROPPED MEMBERS  |    |                                |                                 |                |       |  |
| DECEASED         | 11 | CLICK HERE FOR CUMULATIVE      | TOTAL FAMILY UNIT MEMBERS       |                | 1,181 |  |
| CLUB CANCELLED 0 |    | MEMBERSHIP DATA                | FAMILY MEMBERS PAYING HALF DUES |                | 640   |  |
| OTHER 79         |    |                                |                                 |                | 640   |  |
| TOTAL            | 90 |                                | 0020                            | ,              |       |  |

## MONTHLY MEMBERSHIP PROGRESS REPORT

LOCATION INDIA District 320 A Results as of: 1/31/2021

| Clubs         |               |             |               | Members               |                        |                         |                                                    |  |
|---------------|---------------|-------------|---------------|-----------------------|------------------------|-------------------------|----------------------------------------------------|--|
|               | RESULTS FOR   | R 2020-2021 |               | RESULTS FOR 2020-2021 |                        |                         |                                                    |  |
| QUARTER       | NEW CLUB GOAL | NEW CLUBS   | DROPPED CLUBS | QUARTER MEM           | BER GROWTH NET<br>GOAL | MEMBER GROWTH<br>ACTUAL | DROPPED<br>MEMBERS ACTUAL<br>(including transfers) |  |
| JULY/AUG/SEPT | 1             | 0           | 2             | JULY/AUG/SEPT         | 20                     | 66                      | 20                                                 |  |
| OCT/NOV/DEC   | 1             | 5           | 0             | OCT/NOV/DEC           | 20                     | 254                     | 56                                                 |  |
| JAN/FEB/MAR   | 0             | 0           | 0             | JAN/FEB/MAR           | 10                     | 18                      | 14                                                 |  |
| APR/MAY/JUNE  | 0             | 0           | 0             | APR/MAY/JUNE          | 10                     | 0                       | 0                                                  |  |