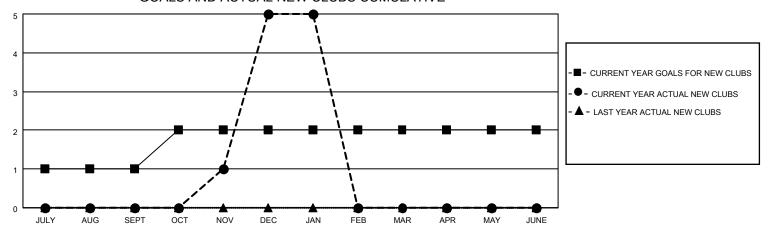

## GOALS AND ACTUAL NEW CLUBS CUMULATIVE

## MONTHLY MEMBERSHIP PROGRESS REPORT

LOCATION INDIA District 320 A Results as of: 1/31/2021

| Clubs         |               |             |               | Members               |                        |                         |                                                    |  |
|---------------|---------------|-------------|---------------|-----------------------|------------------------|-------------------------|----------------------------------------------------|--|
|               | RESULTS FOR   | R 2020-2021 |               | RESULTS FOR 2020-2021 |                        |                         |                                                    |  |
| QUARTER       | NEW CLUB GOAL | NEW CLUBS   | DROPPED CLUBS | QUARTER MEM           | BER GROWTH NET<br>GOAL | MEMBER GROWTH<br>ACTUAL | DROPPED<br>MEMBERS ACTUAL<br>(including transfers) |  |
| JULY/AUG/SEPT | 1             | 0           | 2             | JULY/AUG/SEPT         | 20                     | 66                      | 20                                                 |  |
| OCT/NOV/DEC   | 1             | 5           | 0             | OCT/NOV/DEC           | 20                     | 254                     | 56                                                 |  |
| JAN/FEB/MAR   | 0             | 0           | 0             | JAN/FEB/MAR           | 10                     | 18                      | 14                                                 |  |
| APR/MAY/JUNE  | 0             | 0           | 0             | APR/MAY/JUNE          | 10                     | 0                       | 0                                                  |  |